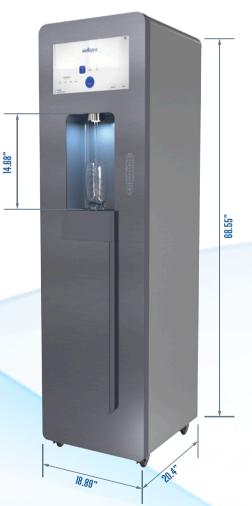

- Dimensions: H: 68.5" x W: 18.89" x D: 20.4"
- Dispense Area: H: 14.68" x W: 8.23"
- Electrical: 15V, 60Hz, 5.4A