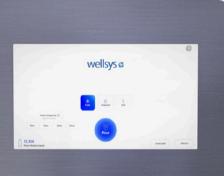

#### Interactive User Experience

The 15.4" full-color touchscreen offers customizable options for adjusting dispense speed and volume.

display with customizable options

- Ultra clean: two in-tank led UV lights to maintain cleanliness
- Patented cold recirculation: ensures every cup of water is ice-cold
- Energy efficient: eco mode for energy saving
- Long life filters: 20,000 gallon pre-filters and dual high consumption ROs (200 gpd)
- Advanced diagnostics: calculates service warnings and filter life for hassle-free maintenance
- · Leak detection: equipped with electronic leak stop