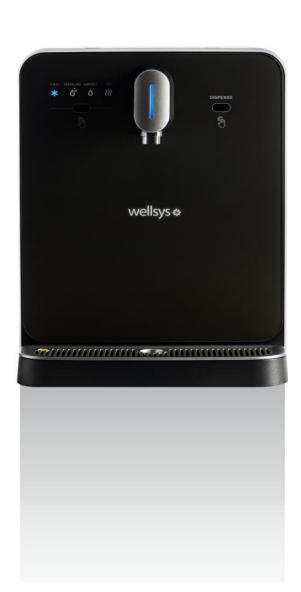

# S4 SPARKLING WATER DISPENSER

### **Best-in-Class Sparkling Water**

- Superior chilling capacity
- Restaurant quality sparkling water
- Dispenses hot, cold, ambient and sparkling
- Temperature-indicating dispense light
- Extra-large dispense area

### **Advanced Hygiene Features**

- Touch-free sensor activation
- Removable dispense nozzle and glass front for easy cleaning
- Antimicrobial surface protection on dispense point

#### **Bullet-Proof Reliability**

- Large capacity drip tray
- Improved leak stop technology
- Scratch resistant panels