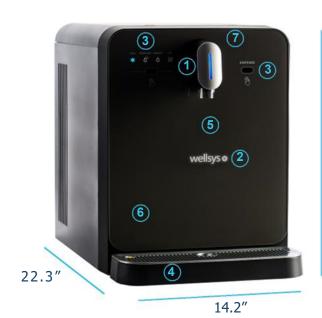

## S4 SPARKLING WATER DISPENSER

17.8"

|     |        |        | _  |           |
|-----|--------|--------|----|-----------|
| 1   | Sinal  | noint  | Ωf | dispense  |
| 4.0 | Jiligi | POILIC | Oi | disperise |

- 2. Illuminated logo
- 3. Touch-free sensor operation
- 4. Large drip tray to prevent spills
- 5. Large dispense area
- 6. Glass front panel
- 7. Low CO2 indicator light

| Description                                   | Specification                                              |  |  |
|-----------------------------------------------|------------------------------------------------------------|--|--|
| Countertop Weight Freestanding Weight         | 71.9 lbs (32.6 kgs)<br>88.9 lbs (40.3 kgs)                 |  |  |
| Countertop Dimensions Freestanding Dimensions | 17.8" H x 14.2" W x 23.3" D<br>45.8" H x 14.2" W x 23.3" D |  |  |
| Cold Water Capacity                           | 60 liters/hour                                             |  |  |
| Hot Tank Capacity                             | 0.33 gallons (1.25 liters)                                 |  |  |
| Sparkling Tank Capacity                       | 0.18 gallons (0.7 liters)                                  |  |  |
| Dispense Area                                 | 11.25"                                                     |  |  |
| Recommended<br>Water Pressure                 | 50-80 psi                                                  |  |  |
| Rated Voltage/Frequency                       | 110v/60Hz @ 4.9 amps                                       |  |  |
| Power Consumption                             | 1.60 kWh/24 hours                                          |  |  |