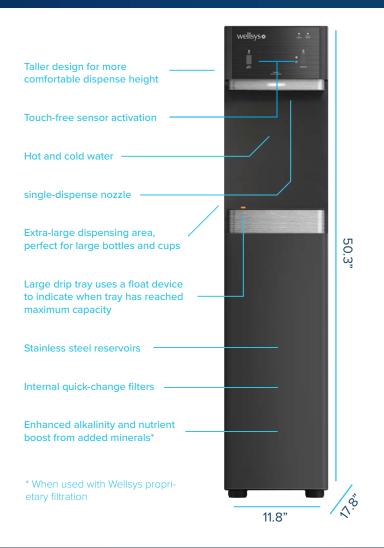

## W9 WATER COOLER

- Touch-free sensor activation
- Innovative design and technology
- Single-point-dispense for modern aesthetic
- LED UV helps maintain system cleanliness

- Enhanced alkalinity\*
- New Proprietary filtration system has increased certifications and allows for easier filter changes with fewer fittings
- Nutrient boost from added minerals\*
- \* When used with Wellsys proprietary filtration

- Simple & improved leak-stop lowers operating costs
- Increased dispense rate ideal for filling larger bottles
- Stainless steel reservoirs
- Large capacity drip tray

## W9 WATER DISPENSER

| Description                   | Specification            |
|-------------------------------|--------------------------|
| Weight                        | 73 lbs (33 kg)           |
| Dimensions                    | 50.3"h x 11.8"w x 17.8"d |
| Colors                        | Black                    |
| Cold Tank Capacity            | 2.1 gallons (7.9 liters) |
| Hot Tank Capacity             | 1.3 gallons (4.9 liters) |
| Dispense Height               | 12.25"                   |
| Reccomended<br>Water Pressure | 60-70 psi                |
| Rated Voltage/<br>Frequency   | 110v/60Hz @ 4.9 amps     |
| Power Consumption             | 1.60 kWh/24 hours        |